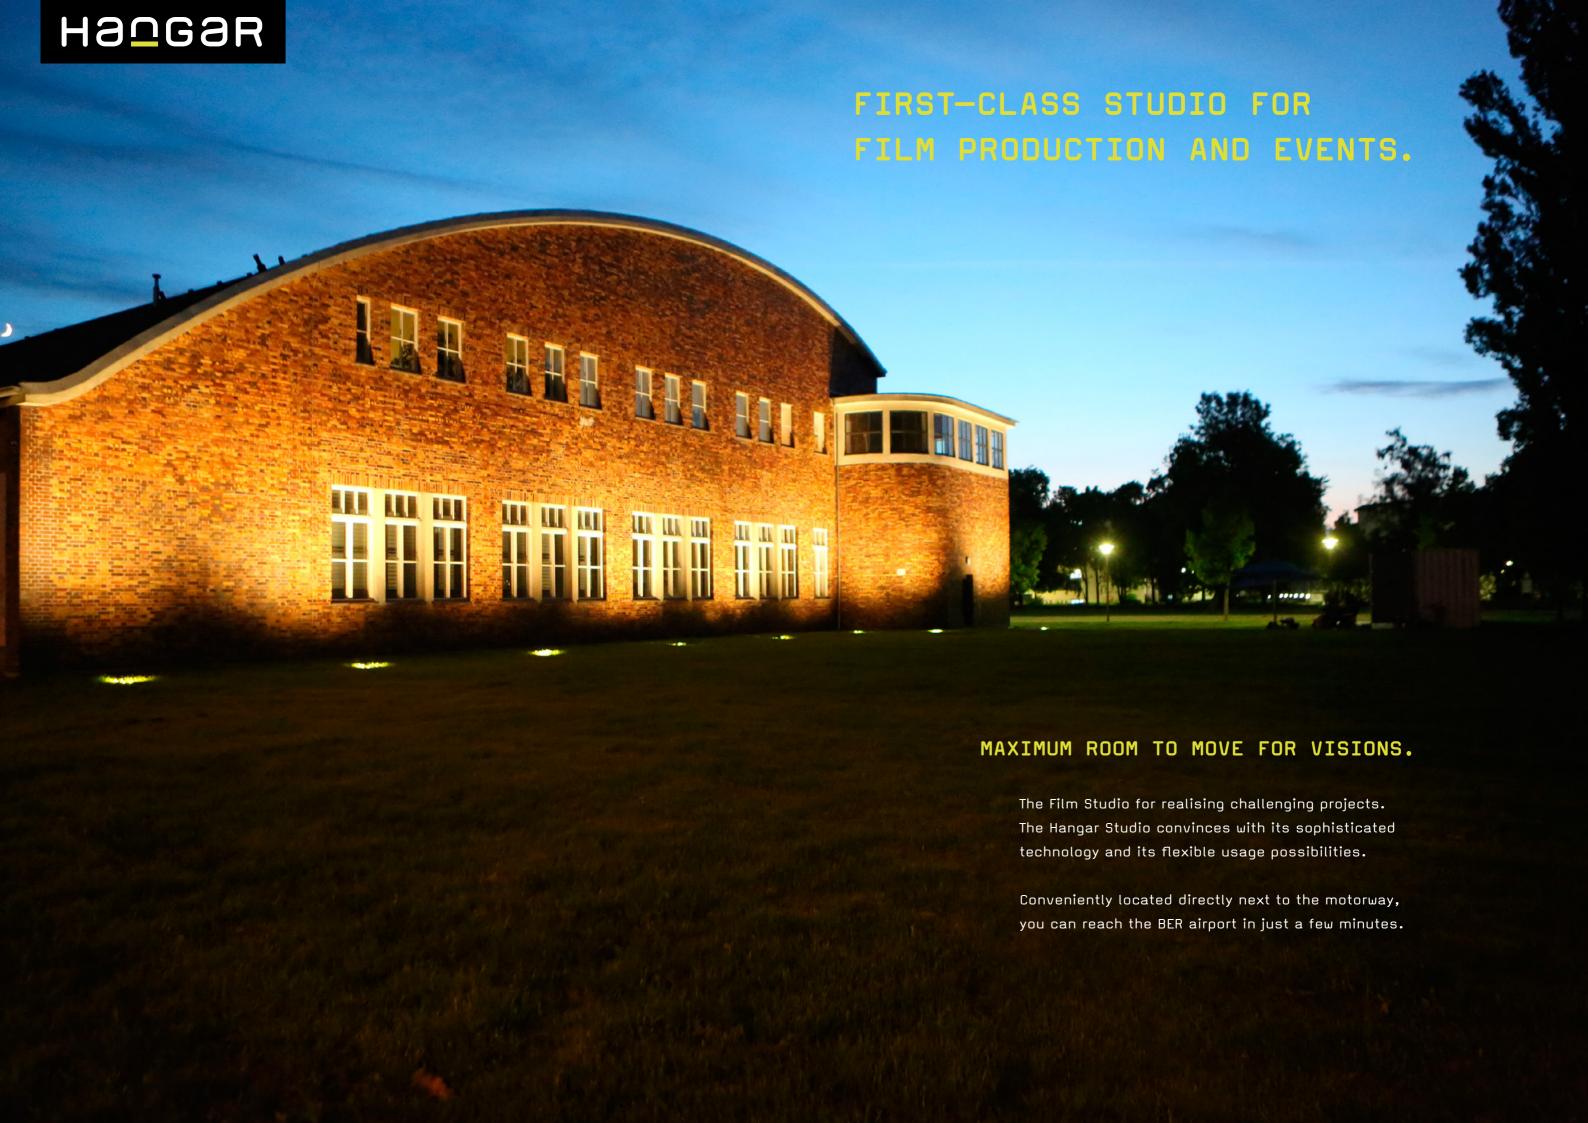

## PERFECTLY EQUIPPED.

- \_ 500 sqm Studio Area (L: 26.30 m, W: 20.50 m)
- Hollow in L-Shape, white (L: 21 m, W: 16 m, H: 7 m)
- \_ Studio Floor: Coated Chipboards
- \_ Lorry Access (Sectional Door H: 3.80 m, W: 3.50 m)
- \_ **2 Lighting Galleries** (63 A distributor, Artnet, DMX, LAN)
- Ancillary Rooms: Studio Extension 38 sqm | Cafeteria 75 sqm | Kitchen | Make-up | Cloakroom | Production Offices | 2 Workshops | Camera Storage | Motion Control Storage | Postproduction Studios
- \_ Storage Area 200 sqm
- \_ 3-Rail Curtain System: Black, Green, Blue (full 360°, H: 7 m)
- \_ Turntable flush with the floor, Ø 5 meters (in the middle of the Studio | Load: static 12,000 kg, dynamic 5,000 kg | Speed controllable up to 8 rpm | via Slip Ring: 3 x 16 A, Artnet, DMX, LAN)
- \_ Rotating Circular Truss, Ø 12 meters (Load: 2,000 kg | height-adjustable via 5 Cl chain hoists | synchronizable with the Turn Table, via Slip Ring: 125 A distributor, Artnet, DMX, LAN, compressed air)
- 2 Heavy Load Trusses (Load: 2,000 kg | horizontally- and height-adjustable | 125 A distributor, Artnet, DMX, LAN, compressed air)
- \_ 1 Truss (Load: 1,500 kg | height-adjustable | 63 A distributor, Artnet, DMX, LAN, compressed air)
- \_ 2 Trusses for Cyclorama Lights (63 A distributor, Artnet, DMX, LAN, compressed air)
- \_ 3 Trusses (63 A distributor, Artnet, DMX, LAN)
- Light Sail 12 m x 6 m (freely positionable in the room)
- \_\_ Connection to Medium—Voltage Network | separate Transformer 630 kVA
- \_ 3 Wall Sockets 125 A each
- 2 Movable Distributors 125 A each
- \_ Power Consumption and Performance Values accessable online at all times
- \_ Light Mixing Console | complete Artnet, DMX & LAN infrastructure
- \_ Electronic Access Control | Alarm System
- Red Light at all access doors
- Wireless Internet Access (ac, n)
- \_ Articulating Boom Lift JLG E400AJPn (Platform height 12.19 m, lateral reach 6.8 m)
- Portal Crane (1,000 kg bearing load)