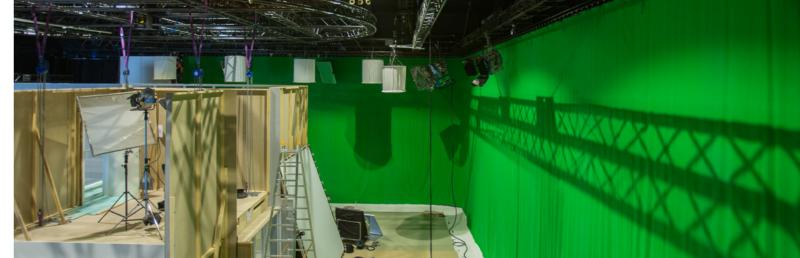

## PERFECTLY EQUIPPED.

- \_ 500 sqm Studio Area (L: 26.30 m, W: 20.50 m)
- Hollow in L-Shape, white (L: 21 m, W: 16 m, H: 7 m)
- \_ Studio Floor: Coated Chipboards
- \_ Lorry Access (Sectional Door H: 3.80 m, W: 3.50 m)
- \_ **2 Lighting Galleries** (63 A distributor, Artnet, DMX, LAN)
- Ancillary Rooms: Studio Extension 38 sqm | Cafeteria 75 sqm | Kitchen | Make-up | Cloakroom | Production Offices | 2 Workshops | Camera Storage | Motion Control Storage | Postproduction Studios
- \_ Storage Area 200 sqm
- \_ 3-Rail Curtain System: Black, Green, Blue (full 360°, H: 7 m)
- \_ Turntable flush with the floor, Ø 5 meters (in the middle of the Studio | Load: static 12,000 kg, dynamic 5,000 kg | Speed controllable up to 8 rpm | via Slip Ring: 3 x 16 A, Artnet, DMX, LAN)
- \_ Rotating Circular Truss, Ø 12 meters (Load: 2,000 kg | height-adjustable via 5 Cl chain hoists | synchronizable with the Turn Table, via Slip Ring: 125 A distributor, Artnet, DMX, LAN, compressed air)
- 2 Heavy Load Trusses (Load: 2,000 kg | horizontally- and height-adjustable | 125 A distributor, Artnet, DMX, LAN, compressed air)
- \_ 1 Truss (Load: 1,500 kg | height-adjustable | 63 A distributor, Artnet, DMX, LAN, compressed air)
- \_ 2 Trusses for Cyclorama Lights (63 A distributor, Artnet, DMX, LAN, compressed air)
- \_ 3 Trusses (63 A distributor, Artnet, DMX, LAN)
- Light Sail 12 m x 6 m (freely positionable in the room)
- \_\_ Connection to Medium—Voltage Network | separate Transformer 630 kVA
- \_ 3 Wall Sockets 125 A each
- 2 Movable Distributors 125 A each
- \_ Power Consumption and Performance Values accessable online at all times
- \_ Light Mixing Console | complete Artnet, DMX & LAN infrastructure
- \_ Electronic Access Control | Alarm System
- Red Light at all access doors
- Wireless Internet Access (ac, n)
- \_ Articulating Boom Lift JLG E400AJPn (Platform height 12.19 m, lateral reach 6.8 m)
- Portal Crane (1,000 kg bearing load)