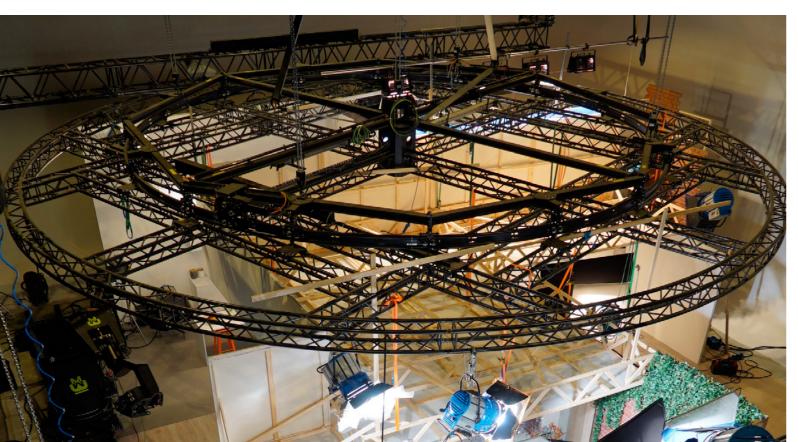

## PERFECTLY EQUIPPED.

- \_ 500 sqm Studio Area (L: 26.30 m, W: 20.50 m)
- Hollow in L-Shape, white (L: 21 m, W: 16 m, H: 7 m)
- \_ Studio Floor: Coated Chipboards
- \_ Lorry Access (Sectional Door H: 3.80 m, W: 3.50 m)
- \_ **2 Lighting Galleries** (63 A distributor, Artnet, DMX, LAN)
- Ancillary Rooms: Studio Extension 38 sqm | Cafeteria 75 sqm | Kitchen | Make-up | Cloakroom | Production Offices | 2 Workshops | Camera Storage | Motion Control Storage | Postproduction Studios
- \_ Storage Area 200 sqm
- \_ 3-Rail Curtain System: Black, Green, Blue (full 360°, H: 7 m)
- \_ Turntable flush with the floor, Ø 5 meters (in the middle of the Studio | Load: static 12,000 kg, dynamic 5,000 kg | Speed controllable up to 8 rpm | via Slip Ring: 3 x 16 A, Artnet, DMX, LAN)
- \_ Rotating Circular Truss, Ø 12 meters (Load: 2,000 kg | height-adjustable via 5 Cl chain hoists | synchronizable with the Turn Table, via Slip Ring: 125 A distributor, Artnet, DMX, LAN, compressed air)
- 2 Heavy Load Trusses (Load: 2,000 kg | horizontally- and height-adjustable | 125 A distributor, Artnet, DMX, LAN, compressed air)
- \_ 1 Truss (Load: 1,500 kg | height-adjustable | 63 A distributor, Artnet, DMX, LAN, compressed air)
- \_ 2 Trusses for Cyclorama Lights (63 A distributor, Artnet, DMX, LAN, compressed air)
- \_ 3 Trusses (63 A distributor, Artnet, DMX, LAN)
- Light Sail 12 m x 6 m (freely positionable in the room)
- \_\_ Connection to Medium—Voltage Network | separate Transformer 630 kVA
- \_ 3 Wall Sockets 125 A each
- 2 Movable Distributors 125 A each
- \_ Power Consumption and Performance Values accessable online at all times
- \_ Light Mixing Console | complete Artnet, DMX & LAN infrastructure
- \_ Electronic Access Control | Alarm System
- Red Light at all access doors
- Wireless Internet Access (ac, n)
- \_ Articulating Boom Lift JLG E400AJPn (Platform height 12.19 m, lateral reach 6.8 m)
- Portal Crane (1,000 kg bearing load)