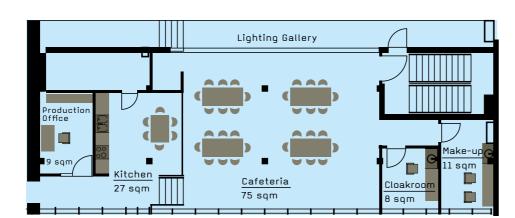

Studio

Studio Floor: Coated Wooden Surface

3-Rail Curtain System Green, Blue, Black

Heavy Load Trusses

XXXX Trusses

Studio 500 sqm Studio Floor - Wood Dark Room Lorry Access 38 sqm b Rest-Restrooms

20 m

Additional Ground Floor Rooms

Additional First Floor Rooms

## PERFECTLY EQUIPPED.

- \_ 500 sqm Studio Area (L: 26.30 m, W: 20.50 m)
- Hollow in L-Shape, white (L: 21 m, W: 16 m, H: 7 m)
- \_ Studio Floor: Coated Chipboards
- \_ Lorry Access (Sectional Door H: 3.80 m, W: 3.50 m)
- \_ **2 Lighting Galleries** (63 A distributor, Artnet, DMX, LAN)
- Ancillary Rooms: Studio Extension 38 sqm | Cafeteria 75 sqm | Kitchen | Make-up | Cloakroom | Production Offices | 2 Workshops | Camera Storage | Motion Control Storage | Postproduction Studios
- \_ Storage Area 200 sqm
- \_ 3-Rail Curtain System: Black, Green, Blue (full 360°, H: 7 m)
- \_ Turntable flush with the floor, Ø 5 meters (in the middle of the Studio | Load: static 12,000 kg, dynamic 5,000 kg | Speed controllable up to 8 rpm | via Slip Ring: 3 x 16 A, Artnet, DMX, LAN)
- \_ Rotating Circular Truss, Ø 12 meters (Load: 2,000 kg | height-adjustable via 5 Cl chain hoists | synchronizable with the Turn Table, via Slip Ring: 125 A distributor, Artnet, DMX, LAN, compressed air)
- 2 Heavy Load Trusses (Load: 2,000 kg | horizontally- and height-adjustable | 125 A distributor, Artnet, DMX, LAN, compressed air)
- \_ 1 Truss (Load: 1,500 kg | height-adjustable | 63 A distributor, Artnet, DMX, LAN, compressed air)
- \_ 2 Trusses for Cyclorama Lights (63 A distributor, Artnet, DMX, LAN, compressed air)
- \_ 3 Trusses (63 A distributor, Artnet, DMX, LAN)
- Light Sail 12 m x 6 m (freely positionable in the room)
- \_\_ Connection to Medium—Voltage Network | separate Transformer 630 kVA
- \_ 3 Wall Sockets 125 A each
- 2 Movable Distributors 125 A each
- \_ Power Consumption and Performance Values accessable online at all times
- \_ Light Mixing Console | complete Artnet, DMX & LAN infrastructure
- \_ Electronic Access Control | Alarm System
- Red Light at all access doors
- Wireless Internet Access (ac, n)
- \_ Articulating Boom Lift JLG E400AJPn (Platform height 12.19 m, lateral reach 6.8 m)
- Portal Crane (1,000 kg bearing load)