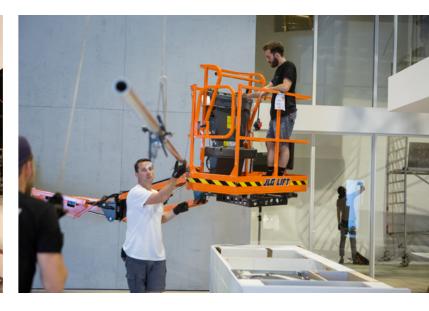

## PERFECTLY EQUIPPED.

- \_ 500 sqm Studio Area (L: 26.30 m, W: 20.50 m)
- Hollow in L-Shape, white (L: 21 m, W: 16 m, H: 7 m)
- \_ Studio Floor: Coated Chipboards
- \_ Lorry Access (Sectional Door H: 3.80 m, W: 3.50 m)
- \_ **2 Lighting Galleries** (63 A distributor, Artnet, DMX, LAN)
- Ancillary Rooms: Studio Extension 38 sqm | Cafeteria 75 sqm | Kitchen | Make-up | Cloakroom | Production Offices | 2 Workshops | Camera Storage | Motion Control Storage | Postproduction Studios
- \_ Storage Area 200 sqm
- \_ 3-Rail Curtain System: Black, Green, Blue (full 360°, H: 7 m)
- \_ Turntable flush with the floor, Ø 5 meters (in the middle of the Studio | Load: static 12,000 kg, dynamic 5,000 kg | Speed controllable up to 8 rpm | via Slip Ring: 3 x 16 A, Artnet, DMX, LAN)
- \_ Rotating Circular Truss, Ø 12 meters (Load: 2,000 kg | height-adjustable via 5 Cl chain hoists | synchronizable with the Turn Table, via Slip Ring: 125 A distributor, Artnet, DMX, LAN, compressed air)
- 2 Heavy Load Trusses (Load: 2,000 kg | horizontally- and height-adjustable | 125 A distributor, Artnet, DMX, LAN, compressed air)
- \_ 1 Truss (Load: 1,500 kg | height-adjustable | 63 A distributor, Artnet, DMX, LAN, compressed air)
- \_ 2 Trusses for Cyclorama Lights (63 A distributor, Artnet, DMX, LAN, compressed air)
- \_ 3 Trusses (63 A distributor, Artnet, DMX, LAN)
- Light Sail 12 m x 6 m (freely positionable in the room)
- \_\_ Connection to Medium—Voltage Network | separate Transformer 630 kVA
- \_ 3 Wall Sockets 125 A each
- 2 Movable Distributors 125 A each
- \_ Power Consumption and Performance Values accessable online at all times
- \_ Light Mixing Console | complete Artnet, DMX & LAN infrastructure
- \_ Electronic Access Control | Alarm System
- Red Light at all access doors
- Wireless Internet Access (ac, n)
- \_ Articulating Boom Lift JLG E400AJPn (Platform height 12.19 m, lateral reach 6.8 m)
- Portal Crane (1,000 kg bearing load)