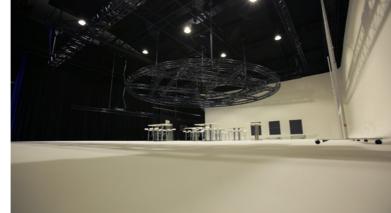

## PERFECTLY EQUIPPED.

- \_ 500 sqm Studio Area (L: 26.30 m, W: 20.50 m)
- Hollow in L-Shape, white (L: 21 m, W: 16 m, H: 7 m)
- \_ Studio Floor: Coated Chipboards
- \_ Lorry Access (Sectional Door H: 3.80 m, W: 3.50 m)
- \_ **2 Lighting Galleries** (63 A distributor, Artnet, DMX, LAN)
- Ancillary Rooms: Studio Extension 38 sqm | Cafeteria 75 sqm | Kitchen | Make-up | Cloakroom | Production Offices | 2 Workshops | Camera Storage | Motion Control Storage | Postproduction Studios
- \_ Storage Area 200 sqm
- \_ 3-Rail Curtain System: Black, Green, Blue (full 360°, H: 7 m)
- \_ Turntable flush with the floor, Ø 5 meters (in the middle of the Studio | Load: static 12,000 kg, dynamic 5,000 kg | Speed controllable up to 8 rpm | via Slip Ring: 3 x 16 A, Artnet, DMX, LAN)
- \_ Rotating Circular Truss, Ø 12 meters (Load: 2,000 kg | height-adjustable via 5 Cl chain hoists | synchronizable with the Turn Table, via Slip Ring: 125 A distributor, Artnet, DMX, LAN, compressed air)
- 2 Heavy Load Trusses (Load: 2,000 kg | horizontally- and height-adjustable | 125 A distributor, Artnet, DMX, LAN, compressed air)
- \_ 1 Truss (Load: 1,500 kg | height-adjustable | 63 A distributor, Artnet, DMX, LAN, compressed air)
- \_ 2 Trusses for Cyclorama Lights (63 A distributor, Artnet, DMX, LAN, compressed air)
- \_ 3 Trusses (63 A distributor, Artnet, DMX, LAN)
- Light Sail 12 m x 6 m (freely positionable in the room)
- \_\_ Connection to Medium—Voltage Network | separate Transformer 630 kVA
- \_ 3 Wall Sockets 125 A each
- 2 Movable Distributors 125 A each
- \_ Power Consumption and Performance Values accessable online at all times
- \_ Light Mixing Console | complete Artnet, DMX & LAN infrastructure
- \_ Electronic Access Control | Alarm System
- Red Light at all access doors
- Wireless Internet Access (ac, n)
- \_ Articulating Boom Lift JLG E400AJPn (Platform height 12.19 m, lateral reach 6.8 m)
- Portal Crane (1,000 kg bearing load)